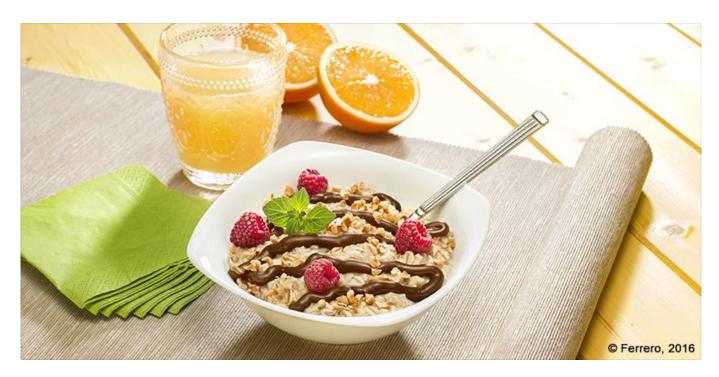

## OATS WITH NUTELLA® AND FRUIT

Others | Vegetarian | Breakfast | Mid-morning | All year round

For 10 portions

1 dish per portion

Leave to cool.

Divide the mix into bowls and decorate with 15 g of Nutella®, the chopped hazelnuts and raspberries (or other fruit if you prefer).

Serve at room temperature.