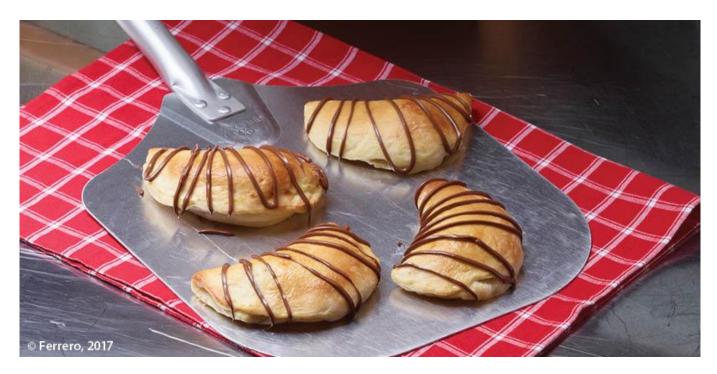

## **PREPARATION**

Roll out the pizza dough into 10-cm circles.

Fold the dough over to make a half-moon.

Bake until golden brown. Baking times may vary.

| <b>Note</b> : we cooked at 180 °C in a fan-assisted oven for 18-25 minutes. |
|-----------------------------------------------------------------------------|
| Let the calzone cool for a few minutes.                                     |
| Pipe each with 15 g of Nutella®                                             |
| Drizzle each with 5 g of Nutella®                                           |
|                                                                             |
|                                                                             |
|                                                                             |
|                                                                             |
|                                                                             |
|                                                                             |
|                                                                             |
|                                                                             |
|                                                                             |
|                                                                             |
|                                                                             |
|                                                                             |
|                                                                             |
|                                                                             |
|                                                                             |
|                                                                             |
|                                                                             |