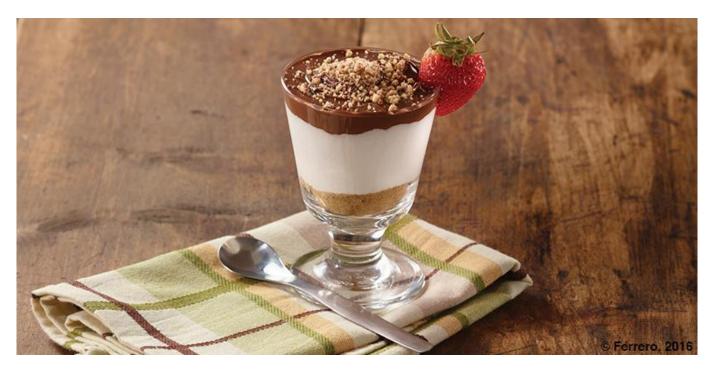

## **ASSEMBLY**

Place graham cracker crumbs on the bottom of parfait glass.

Top the graham cracker crumbs with 85 g of plain yogurt.

Layer 21 g of Nutella® over the yogurt.

Top Nutella® with toasted hazelnut powder.

Garnish rim of parfait with a strawberry wedge.