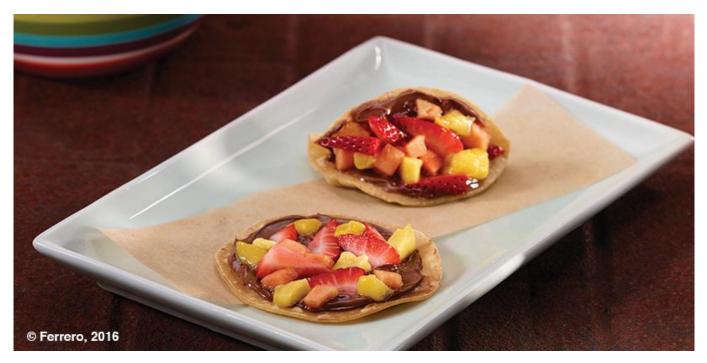

## INGREDIENTS

- 170 g Nutella®
- 12 sliced strawberries
- 1 each papaya fruit
- 1 cup mango chef-ready cuts
- 18 g sugar
- 12 10 cm corn tortillas

PROCEDURE FOR SALSA

Mix diced fruit, sugar together and hold refrigerated until needed.

## ASSEMBLY

Heat three tortillas on a flattop griddle until warm.

Spread 14 g Nutella® inside each tortilla.

Add one sliced strawberry to each tortilla and top with fruit salsa.

NUTELLA® is a registered trade mark of Ferrero SpA. Any use of the NUTELLA® trade mark must be authorized by the trade mark owner. Please refer to Ferrero Food Service team and the brand guidelines published on this website for further information on any intended commercial use.