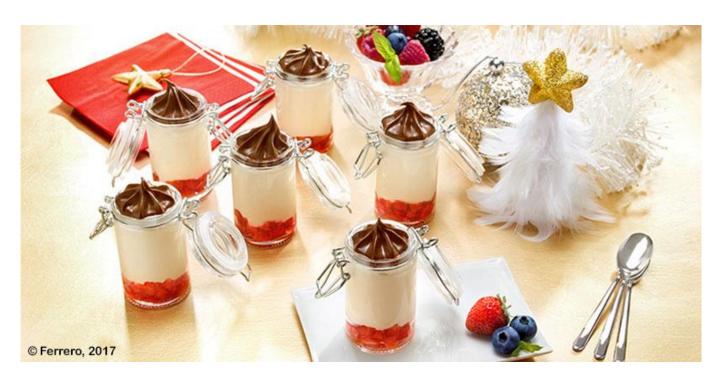

## YOGHURT MOUSSE, STRAWBERRY AND NUTELLA® CUP

Yogurt parfait | Lunch | Dinner | Banqueting | Christmas

Serves: approx. 9 portions

Portion: 1 piece

- 100 cl cream
- 150 cl yoghurt
- 20 g sugar
- 6 sheets of gelatine
- 135 g Nutella®
- Strawberries to taste

Mix it all together and use it to fill the glasses.

Fill the bottom part of the glass with diced strawberry, then with the mousse, and finally leave it to cool in the fridge.

Finish with 15 g of Nutella® before serving.