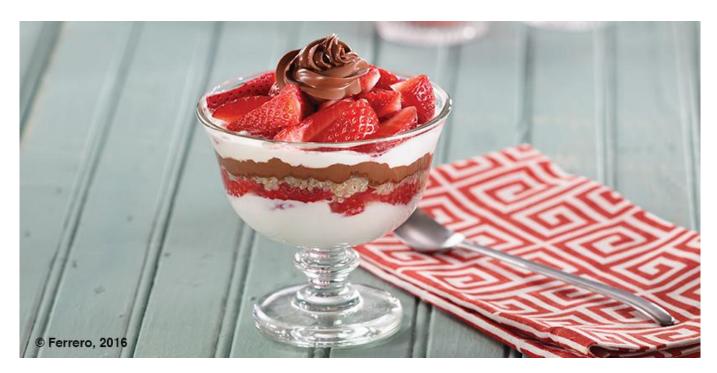

## **ASSEMBLY**

Place 60 ml of plain yogurt in the bottom of glass.

Add sliced strawberries followed by 18 g of quinoa mixture and 7 g Nutella®.

Add a 60 ml plain yogurt, sliced strawberry and top with 14 g Nutella®.