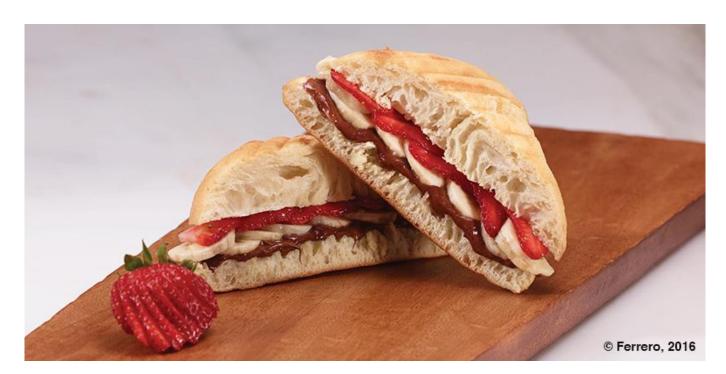

## STRAWBERRY & BANANA CIABATTA WITH NUTELLA®

Pizza / Sandwiches | Vegetarian | Lunch | Dinner | Summer

Yields: 9 servings Portion: 1 panini

- 18 slices (4 cm thick) sliced premium
- ciabatta bread (10x10 cm) 50 g each
- 250 g Nutella®
- 2 I fresh sliced bananas
- 2 I fresh sliced strawberries
- 60 ml powdered sugar to dust

Make fresh to order.

Heat panini grill to medium-high heat. Press bread on grill for marks. Remove. Spread 14 g of Nutella® over one piece of toast.

Assemble fruit on top of bread and place second piece of bread spread with 14 g of Nutella® on top.

Sprinkle with 2-3 g of powdered sugar (optional).