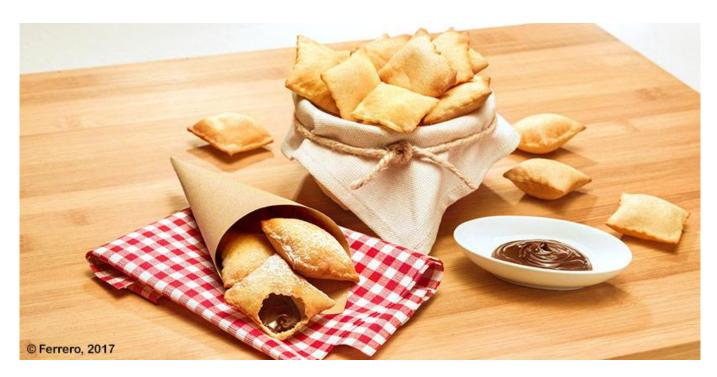

## PILLOWS WITH NUTELLA®

Pastry | Vegetarian | Mid-morning | Mid-afternoon | All year round | Banqueting

Serves: approx. 60 portions

Portion: 3 pieces

- 1 whole egg
- 7.25 g sugar
- 15 g salt
- 222 g strong flour
- 180 g wholemeal flour
- 180 ml whole milk
- 10.8 g brewer's yeast
- 45 g diced butter
- Icing sugar to taste
- 900 g Nutella®