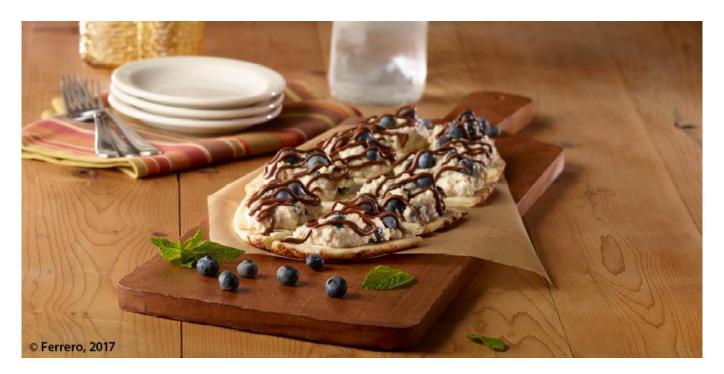

## BLUEBERRY OATMEAL FLATBREAD WITH NUTELLA®

Pizza / Sandwiches | Vegetarian | Lunch | Dinner | All year round

Yields: 8 shareable servings.

Portion: 1 piece

- 1 Oval Flatbread 30 cm x 13 cm
- 170 g Cooked Porridge Oats
- 220 g Blueberries
- 170 g Nutella®

Mix the cooked porridge oats with half the blueberries. Lightly toast the flatbread.

Spread 60 g of the Nutella® over the flatbread. Slice the flatbread into 8 equal portions.

Make 8 equal portions of porridge oats mix, and place one portion of the mix on each flatbread.

Garnish with the remaining blueberries. Drizzle with the remaining Nutella®.