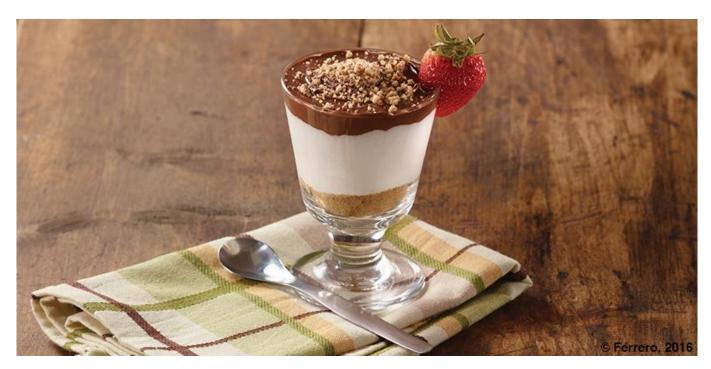

## Procedure

Place graham cracker crumbs on the bottom of parfait glass. Top the graham cracker crumbs with 85 g of plain yogurt. Layer 21 g of Nutella® over the yogurt. Top Nutella® with toasted hazelnut powder. Garnish rim of parfait with a strawberry

| wedge. |  |  |  |
|--------|--|--|--|
|        |  |  |  |
|        |  |  |  |
|        |  |  |  |
|        |  |  |  |
|        |  |  |  |
|        |  |  |  |
|        |  |  |  |
|        |  |  |  |
|        |  |  |  |
|        |  |  |  |
|        |  |  |  |
|        |  |  |  |
|        |  |  |  |
|        |  |  |  |
|        |  |  |  |
|        |  |  |  |
|        |  |  |  |
|        |  |  |  |
|        |  |  |  |
|        |  |  |  |
|        |  |  |  |
|        |  |  |  |
|        |  |  |  |
|        |  |  |  |
|        |  |  |  |
|        |  |  |  |
|        |  |  |  |
|        |  |  |  |
|        |  |  |  |
|        |  |  |  |
|        |  |  |  |
|        |  |  |  |
|        |  |  |  |
|        |  |  |  |
|        |  |  |  |
|        |  |  |  |
|        |  |  |  |
|        |  |  |  |
|        |  |  |  |
|        |  |  |  |
|        |  |  |  |
|        |  |  |  |
|        |  |  |  |