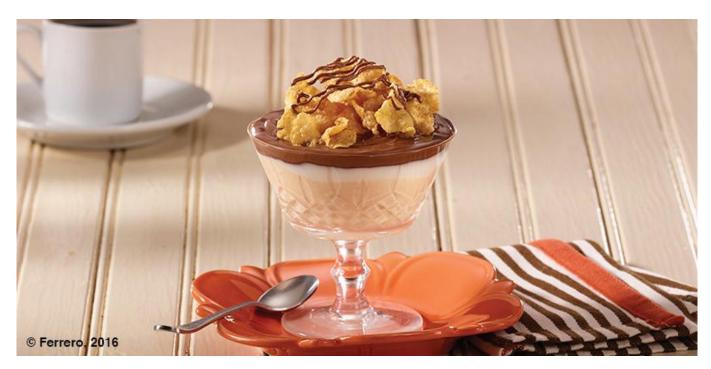

## FLAKY PUMPKIN PARFAIT WITH NUTELLA®

Yogurt parfait | Vegetarian | Breakfast | Mid-morning | All year round

Yields: 12 Parfaits Portion: 1 Parfait

## **Assembly**

Mix plain yogurt and pumpkin filling. Fill each glass with 85 g of yogurt mixture on the bottom and top with sour cream mixture. Layer with 14 g of Nutella®. Top with 36 g of corn flakes. Drizzle with 7g of Nutella®.