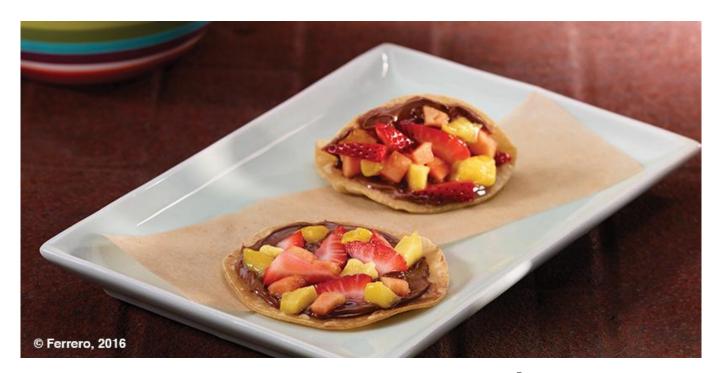

## BREAKFAST MINI TACOS WITH NUTELLA®

Tortillas / Empanadas | Vegetarian | Breakfast | Mid-morning | All year round

Yields: 12 (6 servings) Portion: 2 Tacos

## Ingredients

- 170 g Nutella®
- 12 sliced strawberries
- 1 each papaya fruit
- 1 cup mango chef-ready cuts
- 18 g sugar
- 12 10 cm corn tortillas

## Procedure for Salsa:

Mix diced fruit, sugar together and hold refrigerated until needed.

| Asse | m | h      | lv. |
|------|---|--------|-----|
| ヘンンで |   | $\sim$ | ıγ. |

Heat three tortillas on a flattop griddle until warm. Spread 14 g Nutella® inside each tortilla. Add one sliced strawberry to each tortilla and top with fruit salsa.