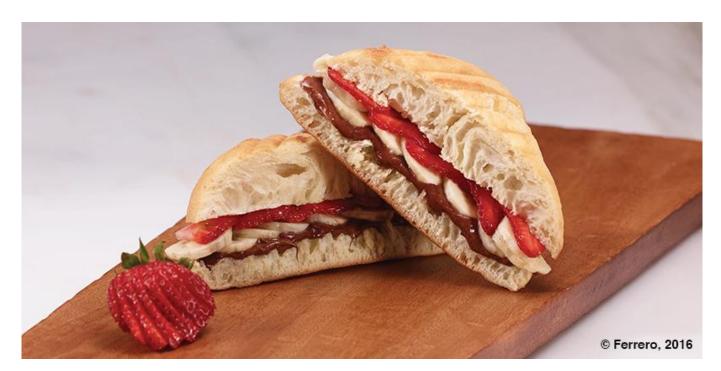

## STRAWBERRY & BANANA CIABATTA WITH NUTELLA®

Pizza / Sandwiches | Vegetarian | Dinner | Lunch | Summer

Yields: 9 servings Portion: 1 panini

## Ingredients

- 18 slices (4 cm thick) sliced premium
- ciabatta bread (10x10 cm) 50 g each
- 250 g Nutella®
- 2 I fresh sliced bananas
- 2 I fresh sliced strawberries
- 60 ml powdered sugar to dust

## Preparation:

Make fresh to order.

Heat panini grill to medium-high heat. Press bread on grill for marks. Remove. Spread 14 g of Nutella® over one piece of toast. Assemble fruit on top of bread and place second piece of bread spread with 14 g of Nutella® on top. Sprinkle with 2-3 g of powdered sugar (optional).