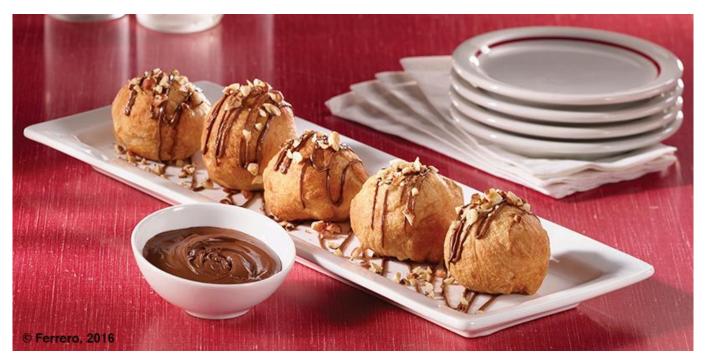

## FRIED PIZZA DOUGH WITH NUTELLA®

Pizza / Sandwiches | Vegetarian | Dinner | Lunch | All year round | Banqueting

🕈 🕈 👕 | 40 minutes 🕓 | 🗞 🗞 🖏

Yields: 16 (8 servings) Portion: 2 balls

## Procedure:

Roll out pizza dough to a rectangle then cut dough into 16 equal squares. Deep fry dough at 180°C for 2 minutes or until golden brown, or place on a sheet tray and bake until golden brown. Place fried dough balls in a bowl, add sugar, butter and crushed hazelnuts. Plate on a dish, serve or drizzle with 20 g of Nutella®.