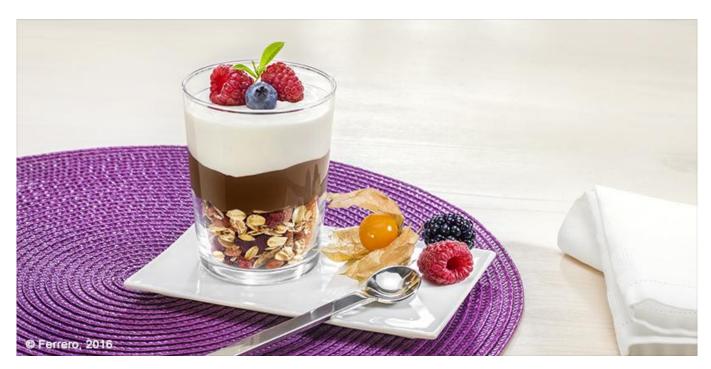

## GLASS OF YOGURT AND MUESLI WITH NUTELLA®

Yogurt parfait | Vegetarian | Breakfast | Mid-morning | Summer

For approx. 10 portions 1 glass per portion

## Ingredients

- 500 g muesli
- 150 g Nutella®
- 600 g 0% fat Greek yogurt
- · Mixed forest fruits, as required

## Procedure:

Take ten glasses, add a layer of muesli, 15 g di Nutella®, 2 spoonfuls of Greek yogurt and decorate with the forest fruits.

Suggestion: they're perfect in little pots for breakfast on the go!