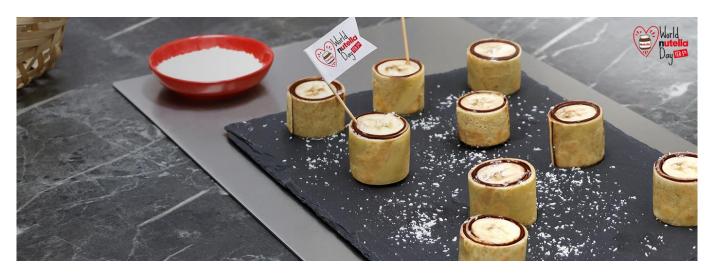

### **PRESENTATION**

Spread a layer of Nutella® on each pancake.

Place a banana on the edge of each pancake and roll out the pancake around the banana.

Cut into pieces about 5 cm long.

Sprinkle with grated coconut.