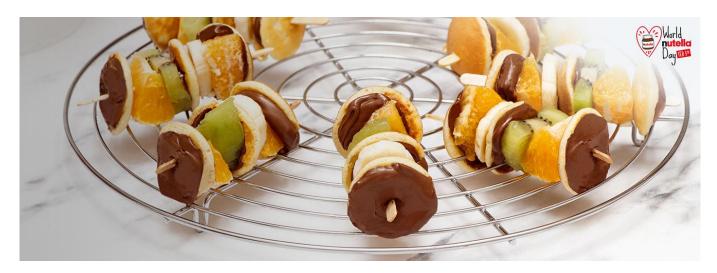

### **PRESENTATION**

Cut half slices of kiwi, slices of banana and segments of orange.

Top each pancake with Nutella®.

Take a 12 cm wooden stick, stick a pancake on top, then a piece of orange, a piece of kiwi, a pancake, a banana slice, a piece of orange and finish with a pancake.