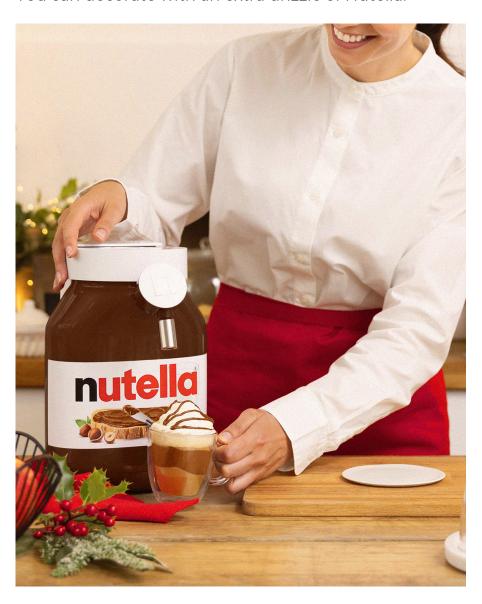

Pour an espresso into the cup.

Pour hot milk into the cup, until it comes close to the rim.

Place the whipped cream on top.

You can decorate with an extra drizzle of Nutella.