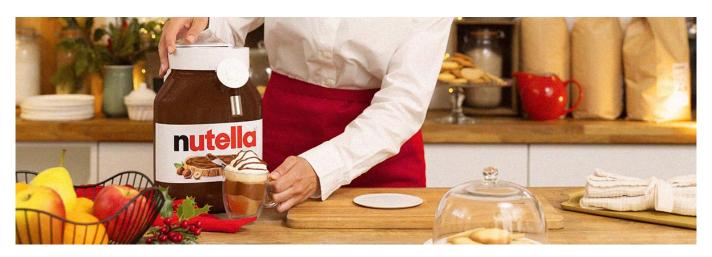

## **PREPARATION**

Prepare the whipped cream: in a very cold bowl, whisk the whipped cream and the sugar. Pour into a piping bag fitted with a fluted nozzle and set aside in the fridge.

Using a piping bag, place Nutella three quarters of the way up the cup.

Pour an espresso into the cup.

Pour hot milk into the cup, until it comes close to the rim.

Place the whipped cream on top.

You can decorate with an extra drizzle of Nutella.