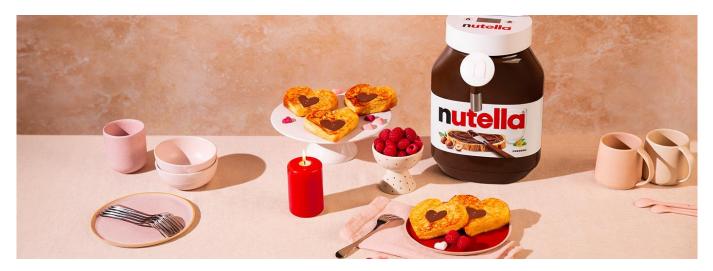

## French Toast

Pizza / Sandwiches | Vegetarian | Mid-afternoon | Summer

## PREPARATION

In a brioche that has been dry for a few days, cut 8 thick slices, then using a cookie cutter, cut them into the shape of a big heart.

In a slice, cut out smaller hearts using a smaller cookie cutter.

Spread a layer of Nutella on the full slices, then place the slices on top with a heart in the middle.

Serve with raspberries and enjoy warm.