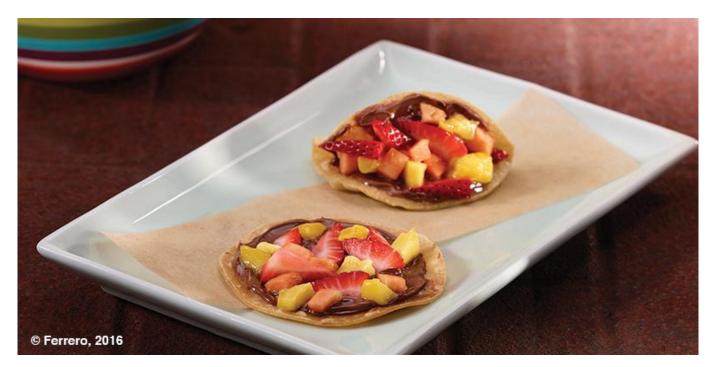

## BREAKFAST MINI TACOS WITH NUTELLA®

Tortillas / Empanadas | Vegetarian | Breakfast | Mid-morning | All year round

Yields: 12 (6 servings)

Portion: 2 Tacos

## Ingredients

- 170 g Nutella®
- 12 sliced strawberries
- 1 each papaya fruit
- 1 cup mango chef-ready cuts
- 18 g sugar
- 12 10 cm corn tortillas

## Procedure for Salsa:

Mix diced fruit, sugar together and hold refrigerated until needed.

| Asse | m | h      | lv. |
|------|---|--------|-----|
| ヘンンで |   | $\sim$ | ıγ. |

Heat three tortillas on a flattop griddle until warm. Spread 14 g Nutella® inside each tortilla. Add one sliced strawberry to each tortilla and top with fruit salsa.