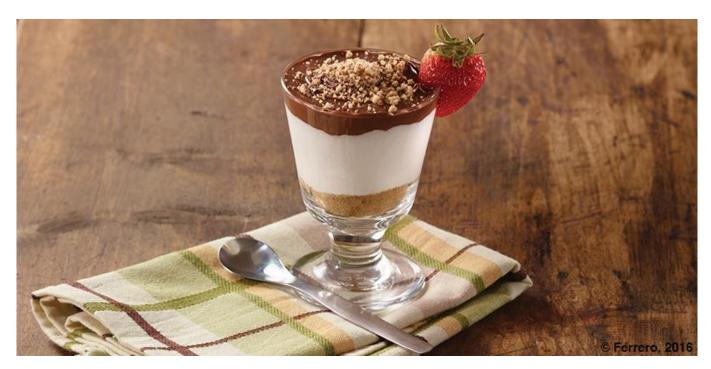

## GRAHAM CRACKER PARFAIT WITH NUTELLA®

Yogurt parfait | Vegetarian | Breakfast | Mid-morning | All year round

Yields: 12 Parfaits

Portion: 1 Parfait

## **Procedure**

Place graham cracker crumbs on the bottom of parfait glass.

Top the graham cracker crumbs with 85 g of plain yogurt.

Layer 21 g of Nutella® over the yogurt.

NUTELLA® is a registered trade mark of Ferrero SpA. Any use of the NUTELLA® trade mark must be authorized by the trade mark owner. Please refer to Ferrero Food Service team and the brand guidelines published on this website for further information on any intended commercial use.