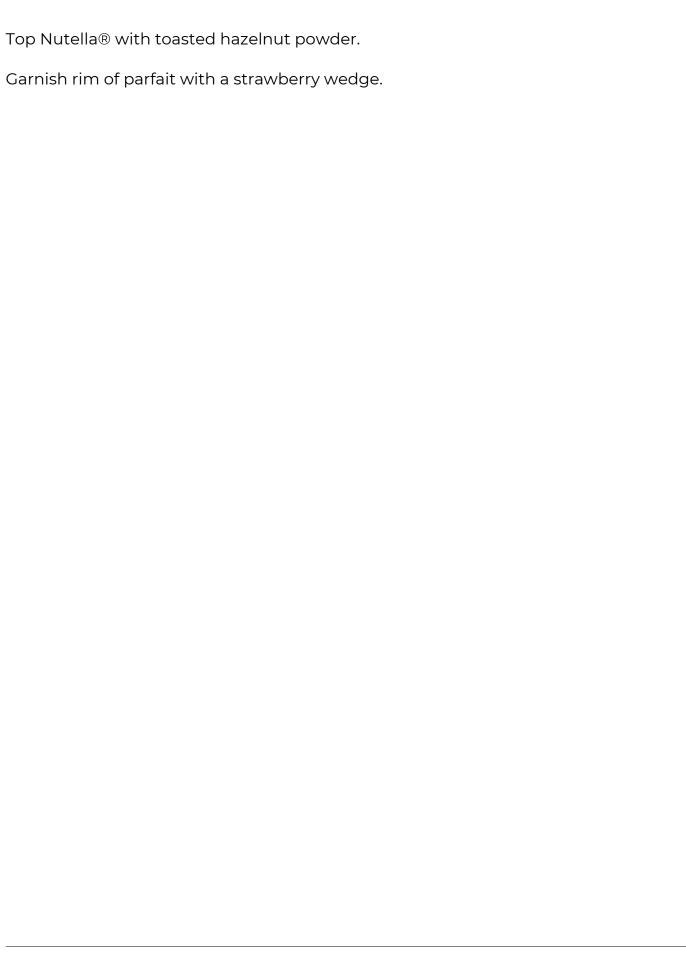

## **Procedure**

Place graham cracker crumbs on the bottom of parfait glass.

Top the graham cracker crumbs with 85 g of plain yogurt.

Layer 21 g of Nutella® over the yogurt.

NUTELLA® is a registered trade mark of Ferrero SpA. Any use of the NUTELLA® trade mark must be authorized by the trade mark owner. Please refer to Ferrero Food Service team and the brand guidelines published on this website for further information on any intended commercial use.