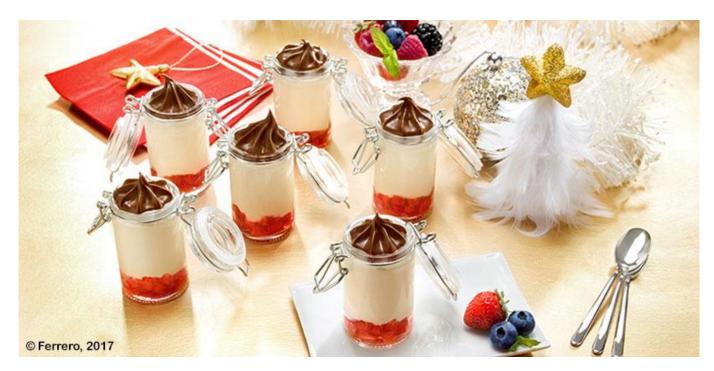

## YOGHURT MOUSSE, STRAWBERRY AND NUTELLA® CUP

Yogurt parfait | Lunch | Dinner | Banqueting | Christmas

Serves: approx. 9 portions

Portion: 1 piece

Mix it all together and use it to fill the glasses.

Fill the bottom part of the glass with diced strawberry, then with the mousse, and finally leave it to cool in the fridge. Finish with 15 g of Nutella® before serving.