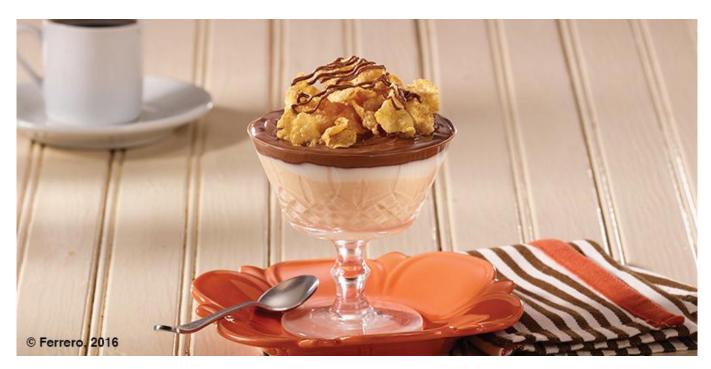

#### **Assembly**

Mix plain yogurt and pumpkin filling.

Fill each glass with 85 g of yogurt mixture on the bottom and top with sour cream mixture.

Layer with 14 g of Nutella®. Top with 36 g of corn flakes.

Drizzle with 7g of Nutella®.