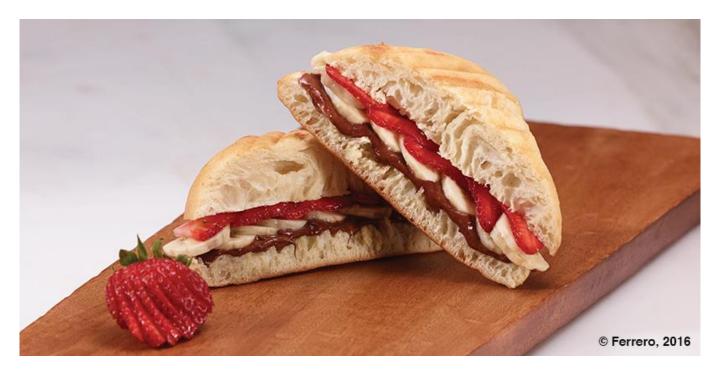

## STRAWBERRY & BANANA CIABATTA WITH NUTELLA®

Pizza / Sandwiches | Vegetarian | Lunch | Dinner | Summer

Yields: 9 servings

Portion: 1 panini

## Ingredients

- 18 slices (4 cm thick) sliced premium
- · ciabatta bread (10x10 cm) 50 g each
- 250 g Nutella®
- 2 I fresh sliced bananas
- 2 I fresh sliced strawberries
- 60 ml powdered sugar to dust

## Preparation:

Make fresh to order.

Heat panini grill to medium-high heat. Press bread on grill for marks. Remove.

| Spread 14 g of Nutella® over one piece of toast. Assemble fruit on top of bread and |
|-------------------------------------------------------------------------------------|
| place second piece of bread spread with 14 g of Nutella® on top.                    |
| Sprinkle with 2-3 g of powdered sugar (optional).                                   |