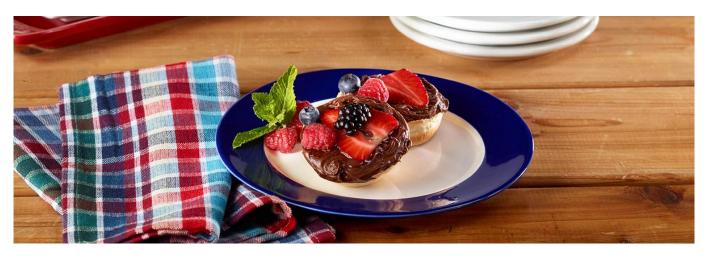

## SCOTTISH "BAP" TOAST WITH NUTELLA®

Breakfast | Breakfast | All year round | Banqueting

Yields: 8 servings Portion: 1 bun

## **INGREDIENTS**

- 8 ct. Signature Breads® aloha brioche bun
- 3 oz. Strawberries, sliced
- 3 oz. Blueberries
- 3 oz. Raspberries
- 6 oz. Nutella®
- \* Powdered sugar, optional

## Method:

Pre-heat oven to 350°F. Slice the Scottish Bun horizontally into 2 slices. Bake in oven for 5 minutes until toasted. Arrange 2 slices of toasted BAP on a platter. Top with strawberries, blueberries and raspberries. Drizzle each slice with ¾ oz. Nutella® and dust lightly with powdered sugar if desired.