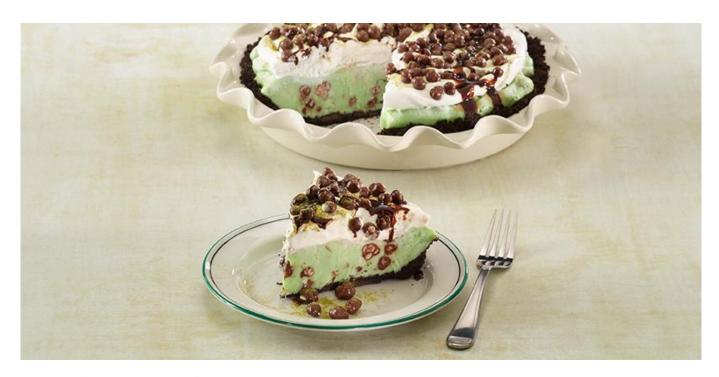

# Buncha Crunch® Grasshopper Pie

Dessert | Dessert | All year round

Yields: 1-9" pie

#### For Pie:

- 1-9" Chocolate Wafer Pie Crust, RTU
- 3 cups pistachio pudding, RTU
- 1 tsp peppermint extract
- 1 cup Buncha Crunch®

# For Topping:

- 2 cup heavy cream
- 2 tbsp powdered sugar
- 1⁄4 cup chocolate syrup
- 1 cup Buncha Crunch®

#### Method:

Combine the pudding with the mint extract and stir until incorporated. Fold in the Buncha Crunch<sup>®</sup>. In a mixer, combine the heavy cream and powdered sugar and whip until soft peaks form. Layer each ingredient into piecrust as follows: pistachio pudding mixture, Buncha Crunch<sup>®</sup>, whipped cream, chocolate syrup and top with Buncha Crunch<sup>®</sup>. Lightly dust with powdered sugar; slice into portions and serve.