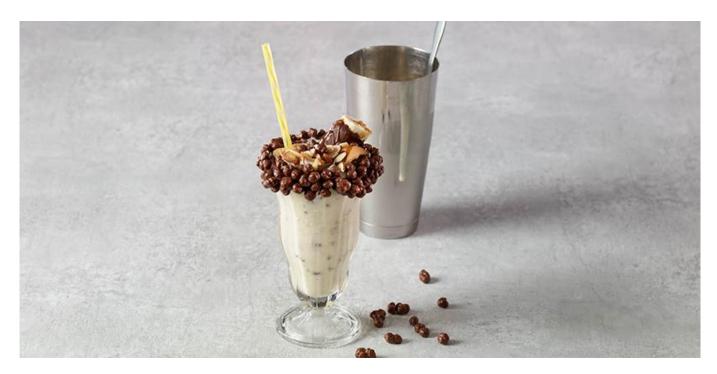

## INGREDIENTS For toppings:

- 1/4 cup Almonds, toasted, chopped
- 1/2 cup Vanilla wafers, chopped
- ¼ Banana, whole, dipped in chocolate as garnish
- ½ cup Caramel sauce, warm

## Method:

Measure out the Buncha Crunch® into two equal portions and set aside. In a blender, mix gelato, pudding, and bananas until smooth--adding almond milk for desired consistency. Gently fold in ½ cup of Buncha Crunch®. Dip rim of glass in warm melted caramel and apply the remaining ½ cup of the Buncha Crunch®. Divide mixture into 4 serving glasses and top with chocolate dipped banana, almonds, vanilla wafers and a drizzle of caramel sauce. Lightly dust with cocoa powder and serve.