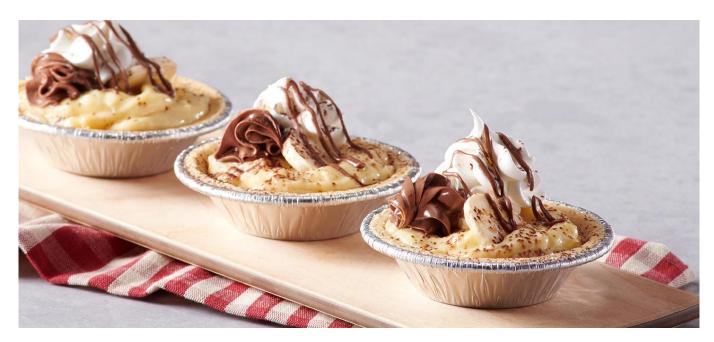

## Mini Banana Cream Pies made with Nutella®

Dessert | Vegetarian | Dessert | Banqueting

Makes: 9 – 3" Mini Pies

2 cups Nutella® 9 – 3" Keebler® Mini Graham Cracker Pie Crust

## For Mini Pies:

2 boxes, RTU Sugar Free Instant Banana Pudding Mix 4 Bananas, diced into ½" cubes 1 pint Heavy Whipping Cream Cocoa Powder

Prepare the instant pudding according to the directions for making a pie.

In a mixer with a whip attachment, whip heavy cream at medium high speed until soft peaks form.

Combine the chopped bananas and the pudding in a bowl.

Gently layer the pudding/banana mixture on the bottom of the crust, followed by half of the Nutella®.