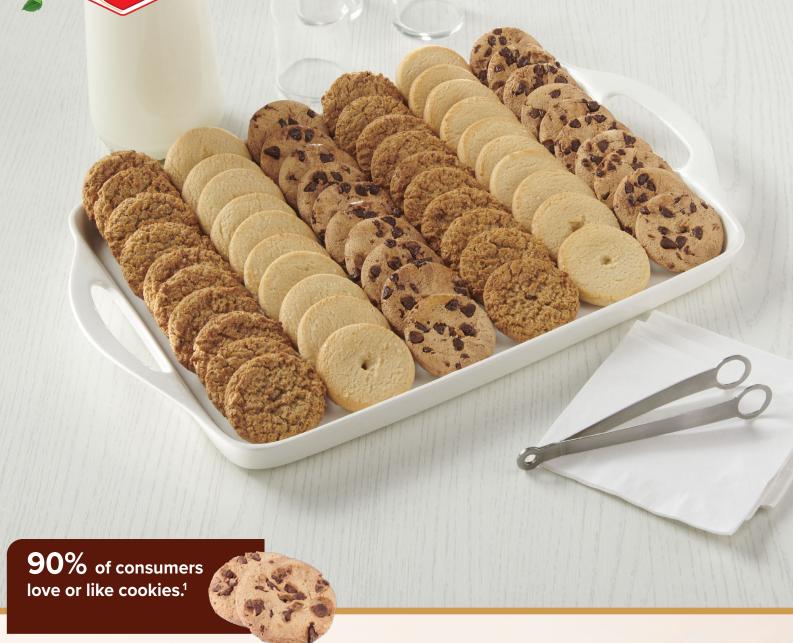

## Serve Keebler® Cookies at Every Occassion!

Cater to your guests' love of cookies with a variety of easy-to-serve classic Keebler® cookies packaged in bulk. With so many deliciously different offerings, it's simple to satisfy everyone's cookie cravings.

A delicious tradition of generation after generation of consumers enjoying cookies from Keebler<sup>®</sup>.

Keebler® Oatmeal Cookies

Keebler® Chocolate Chip Cookies

Keebler® Sugar Cookies

Keebler® Animal Crackers

'Keebler® Oatmeal, Chocolate Chip and Sugar Cookies are packed within the case in individual tray packs. Each case contains 12 trays. Each tray contains a total of 27 cookies. Total of 324 cookies per case. The assortment case contains 4 trays of each variety.